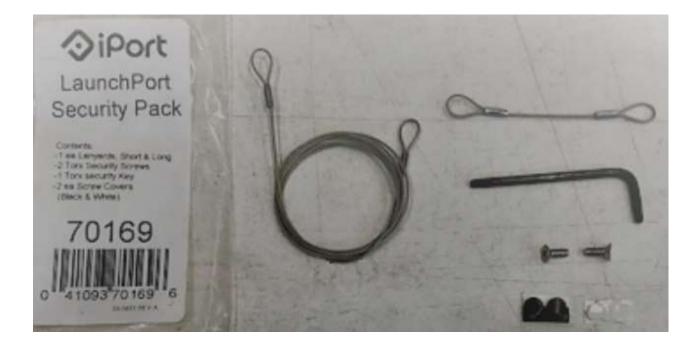

## Part # SO-70169

The Launchport security pack secures the two halves of the Launchport sleeves together with two keyed-head screws.

It also includes a 70mm and 760mm stainless steel lanyards with loops on either end for tethering the sleeve to a fixture with the help of lock or a bolt.

The short lanyard is used to provide a loop to secure the Launchport sleeve to a 3<sup>rd</sup> party tethering system.

The long lanyard is used to permanently tether the sleeve to a fixture.

Works with black or white sleeves.